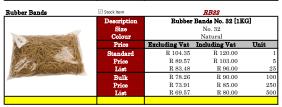

| Rubber Bands      | Stock Item  | Rubber Bands No. 38 [1KG] |               |      |
|-------------------|-------------|---------------------------|---------------|------|
|                   | Description |                           |               |      |
|                   | Size        |                           | No. 38        |      |
| " HISTORY         | Colour      |                           | Natural       |      |
|                   | Price       | Excluding Vat             | Including Vat | Unit |
|                   | Standard    | R 104.35                  | R 120.00      | 1    |
| 19 Tax 3 Standard | Price       | R 89.57                   | R 103.00      | 5    |
|                   | List        | R 83.48                   | R 96.00       | 25   |
|                   | Bulk        | R 78.26                   | R 90.00       | 100  |
|                   | Price       | R 73.91                   | R 85.00       | 250  |
|                   | List        | R 69.57                   | R 80.00       | 500  |
|                   |             |                           |               |      |